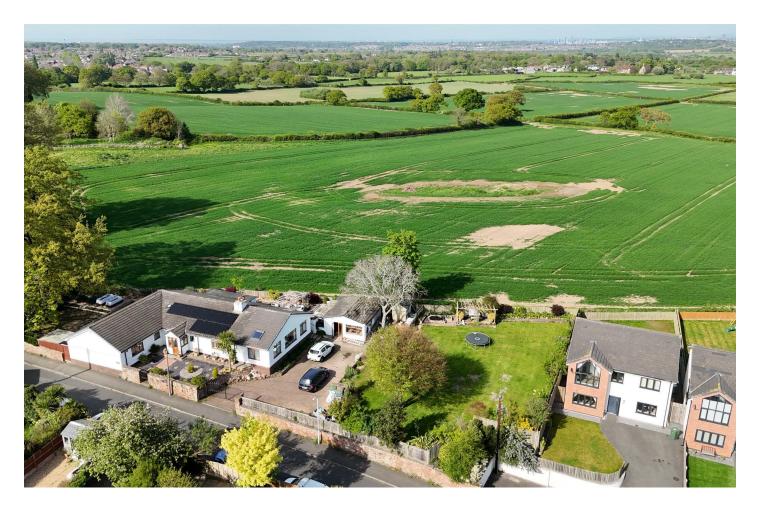

## Downham Road North, Heswall, Wirral CH61 6UN £225,000

\*\*Potential Building Plot - STPP - Incredible Countryside Views - Create Your Dream Home\*\*

Hewitt Adams offer to the market this UNIQUE OPPORTUNITY to purchase a LARGE PLOT of land on Downham Road North in Heswall. BACKING ONTO OPEN FIELDS!

The land currently is a large side garden to the adjacent bungalow.

Whilst there is currently no planning permission on the land - there is precedent for NEW HOMES on the road, with the houses to the right hand side of the plot all being new builds themselves within the last 10 years.

Buyers are encouraged to do their own research as to the viability of planning being granted.

What is without question is the desirability that there would be for a new home in this setting, were planning granted, given the fantastic OUTLOOK to the rear that the home would enjoy. Whether that be a large 4/5 bedroom detached family home, or a grand-designs style dormer bungalow.