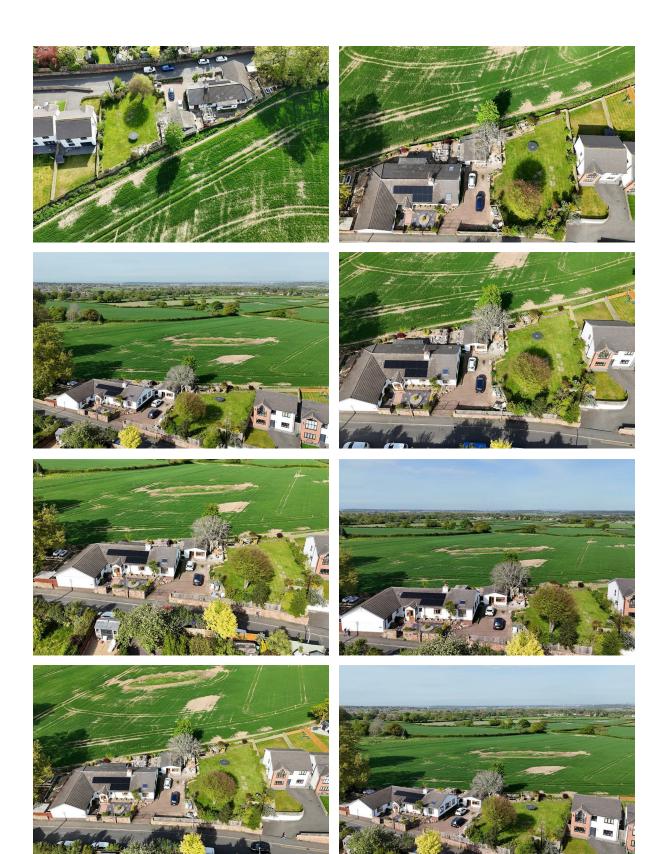

## Downham Road North, Heswall, Wirral CH61 6UN £225,000

\*\*Potential Building Plot - STPP - Incredible Countryside Views - Create Your Dream Home\*\*

Hewitt Adams offer to the market this UNIQUE OPPORTUNITY to purchase a LARGE PLOT of land on Downham Road North in Heswall. BACKING ONTO OPEN FIELDS!

The land currently is a large side garden to the adjacent bungalow.

Whilst there is currently no planning permission on the land - there is precedent for NEW HOMES on the road, with the houses to the right hand side of the plot all being new builds themselves within the last 10 years.

Buyers are encouraged to do their own research as to the viability of planning being granted.

What is without question is the desirability that there would be for a new home in this setting, were planning granted, given the fantastic OUTLOOK to the rear that the home would enjoy. Whether that be a large 4/5 bedroom detached family home, or a grand-designs style dormer bungalow.