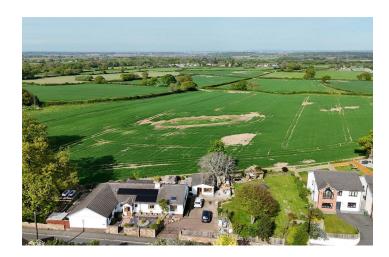

## Downham Road North, Heswall, Wirral CH61 6UN £225,000

\*\*Potential Building Plot - STPP - Incredible Countryside Views - Create Your Dream Home\*\*

Hewitt Adams offer to the market this UNIQUE OPPORTUNITY to purchase a LARGE PLOT of land on Downham Road North in Heswall. BACKING ONTO OPEN FIELDS!

The land currently is a large side garden to the adjacent bungalow.

Whilst there is currently no planning permission on the land - there is precedent for NEW HOMES on the road, with the houses to the right hand side of the plot all being new builds themselves within the last 10 years.

Buyers are encouraged to do their own research as to the viability of planning being granted.

What is without question is the desirability that there would be for a new home in this setting, were planning granted, given the fantastic OUTLOOK to the rear that the home would enjoy. Whether that be a large 4/5 bedroom detached family home, or a grand-designs style dormer bungalow.